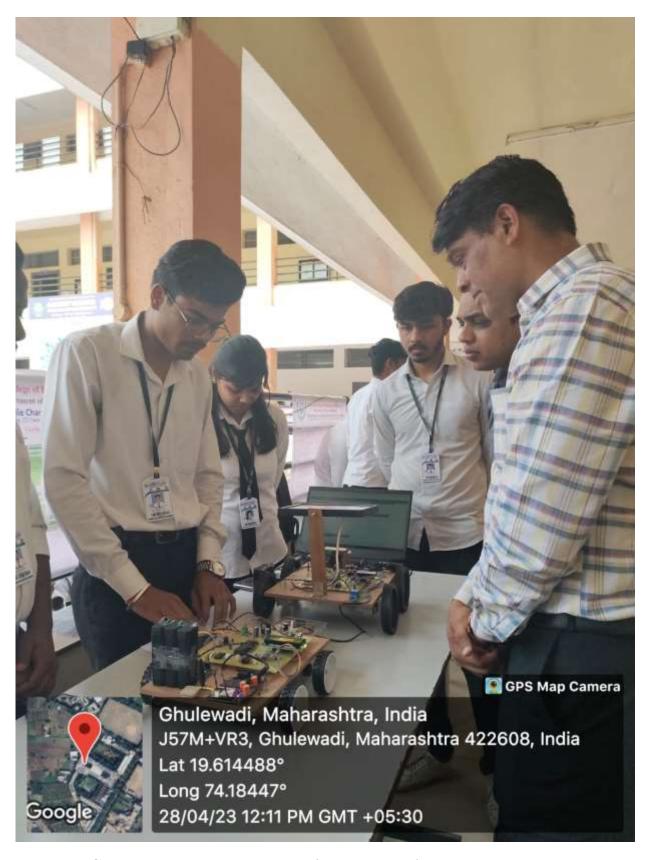

# Best Practice 2: Amrut-Expo: Providing platform to UG students to present their Project in front of industry persons and Junior college/School students

AmrutExpo-Project Exhibition held on 28/4/2023 and 29/4/2023. The exhibition provided platform for final year UG students to present their projects. The First Year to third year UG students along with 12<sup>th</sup> science students of nearby junior colleges were present in this exhibition. The projects evaluation done by industry experts of individual branch.

Amrut-Expo Inaugration

Dignities are visiting the project Expo.

Students are visiting Project Expo.

Experts asking questions to participants.

Students are demonstrating the projects to Experts.

Prize Distribution by Dignities.