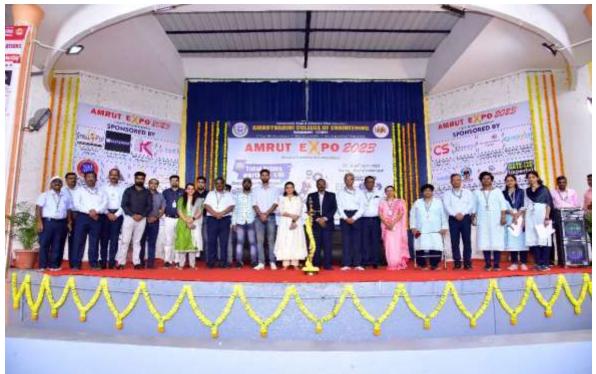

Amrut-Expo Inaugration

Dignities are visiting the project Expo.

Students are visiting Project Expo.

Experts asking questions to participants.

Students are demonstrating the projects to Experts.

Prize Distribution by Dignities.

AmrutExpo-2023

0