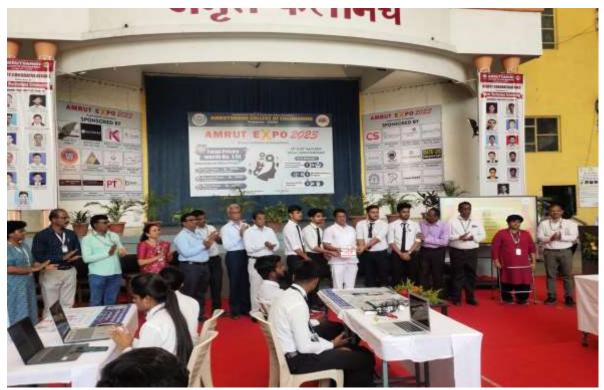

# Best Practice 2: Amrut-Expo: Providing platform to UG students to present their Project in front of industry persons and Junior college/School students

AmrutExpo-Project Exhibition held on 28/4/2023 and 29/4/2023. The exhibition provided platform for final year UG students to present their projects. The First Year to third year UG students along with 12<sup>th</sup> science students of nearby junior colleges were present in this exhibition. The projects evaluation done by industry experts of individual branch.

Amrut-Expo Inaugration

Dignities are visiting the project Expo.

Students are visiting Project Expo.

Experts asking questions to participants.

Students are demonstrating the projects to Experts.

Prize Distribution by Dignities.